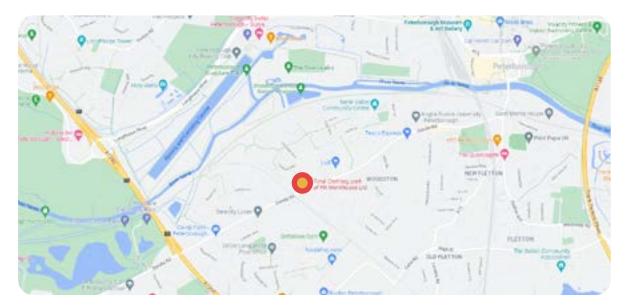

### School Shop Opening Times

Mon - Fri: 9am - 5pm

During the summer holidays we are open on a Saturday from 10am till 4pm Where to find us

No.9 Botolph Trading Estate, Oundle Road, Peterborough, PE2 9QP