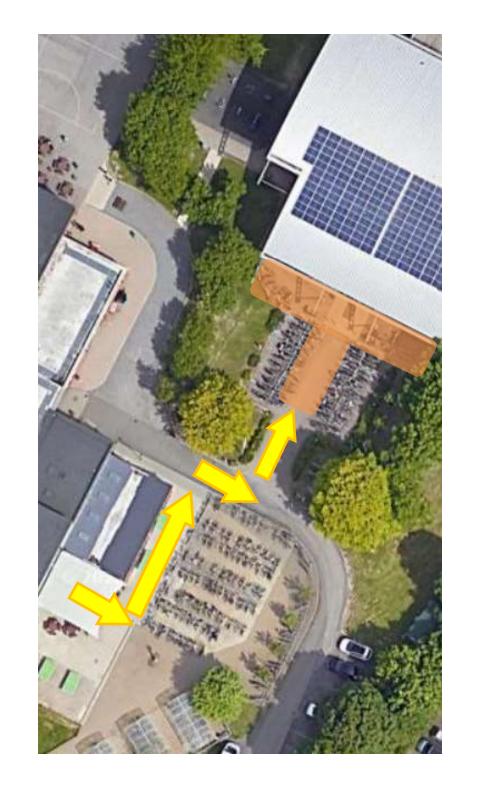

### **BEFORE EXAM:**

- Turn your phone / smart watch off and put inside your bag
- Take required equipment / pencil case out of your bag
- PUT BAG IN LOCKER
- Walk from the Yrll area to the front of the sports hall
- Arrive 10 minutes before your exam start time (so go to the toilet before)!
- When called into the hall, enter in silence
- Go to your seat in silence