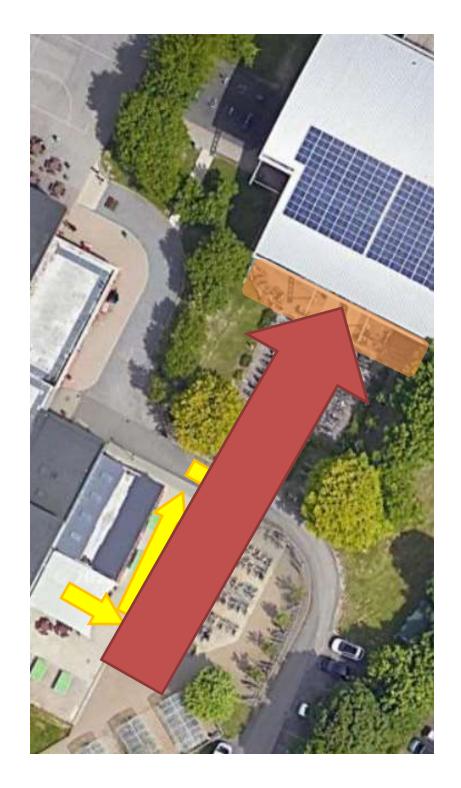

### **BEFORE EXAM:**

- Turn your phone / smart watch off and put inside your bag
- Take required equipment / pencil case out of your bag
- PUT BAG IN LOCKER
- Walk from the Yrll area to the front of the sports hall
- Arrive 10 minutes before your exam start time (so go to the toilet before)!
- When called into the hall, enter in silence
- Go to your seat in silence