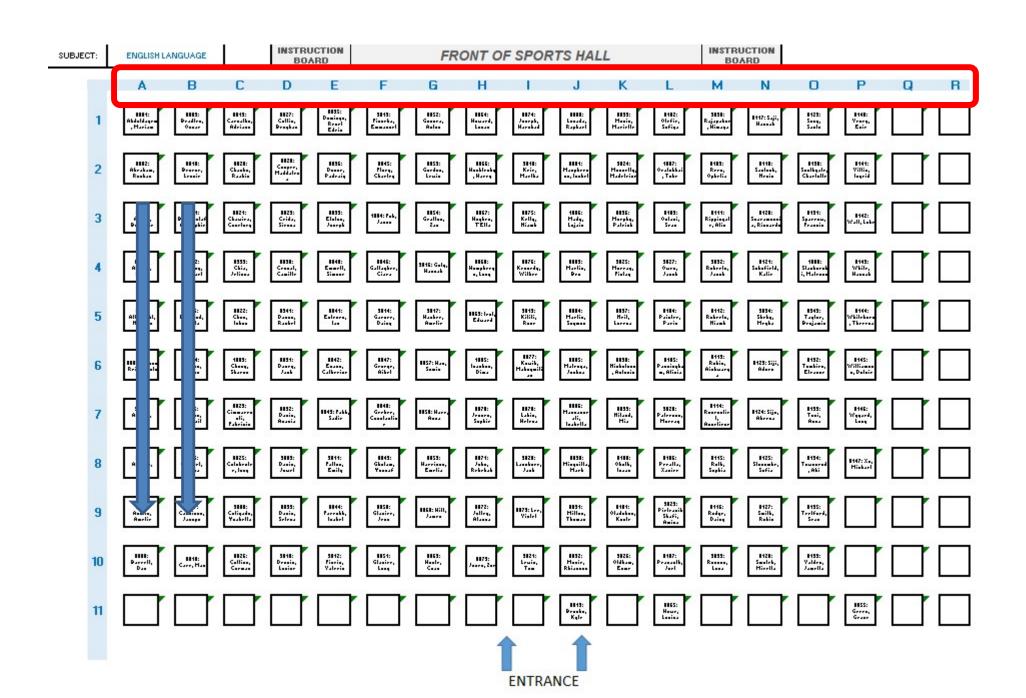

### **BEFORE EXAM:**

- Turn your phone / smart watch off and put inside your bag
- Take required equipment / pencil case out of your bag
- PUT BAG IN LOCKER
- Walk from the Yrll area to the front of the sports hall
- Arrive 10 minutes before your exam start time (so go to the toilet before)!
- When called into the hall, enter in silence
- Go to your seat in silence