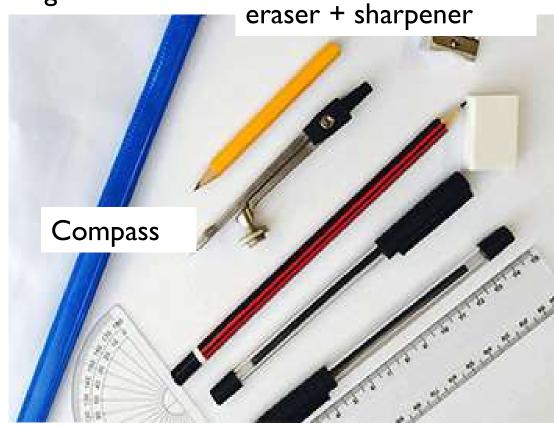

## **EQUIPMENT:**

CLEAR pencil case / plastic bag

2 x sharp pencils,

2 x black biro pens (+ I x blue biro pen if permitted extra time)

180<sup>0</sup> protractor

Ruler