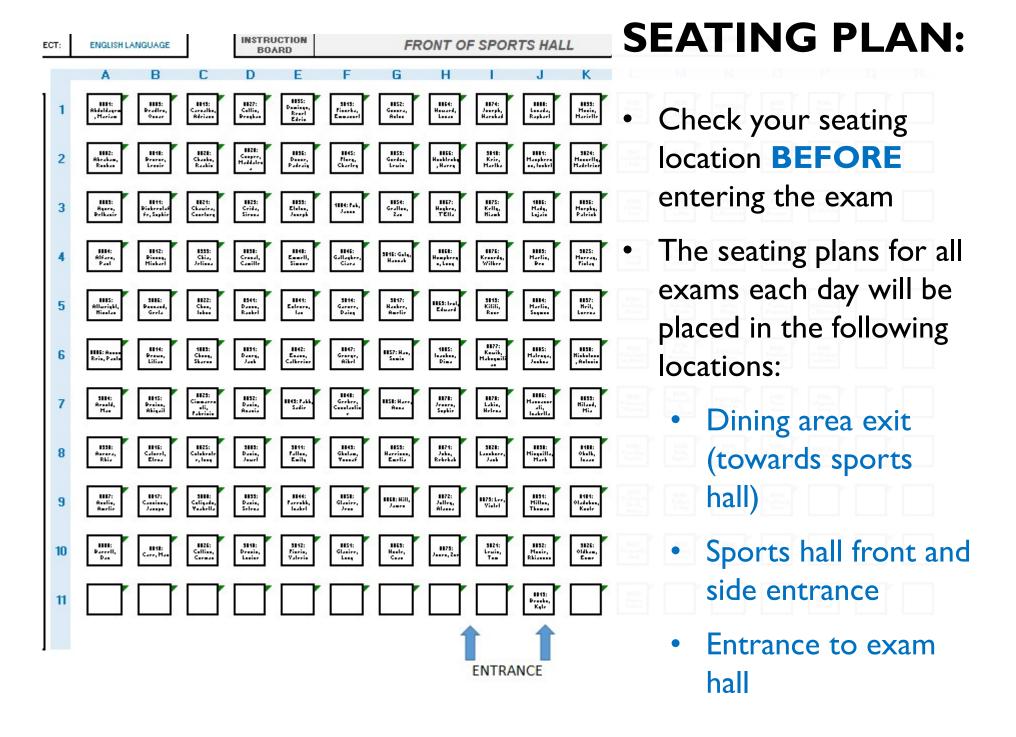

### **BEFORE EXAM:**

- Turn your phone / smart watch off and put inside your bag
- Take required equipment / pencil case out of your bag
- PUT BAG IN LOCKER
- Walk from the Yrll area to the front of the sports hall
- Arrive 10 minutes before your exam start time (so go to the toilet before)!
- When called into the hall, enter in silence
- Go to your seat in silence