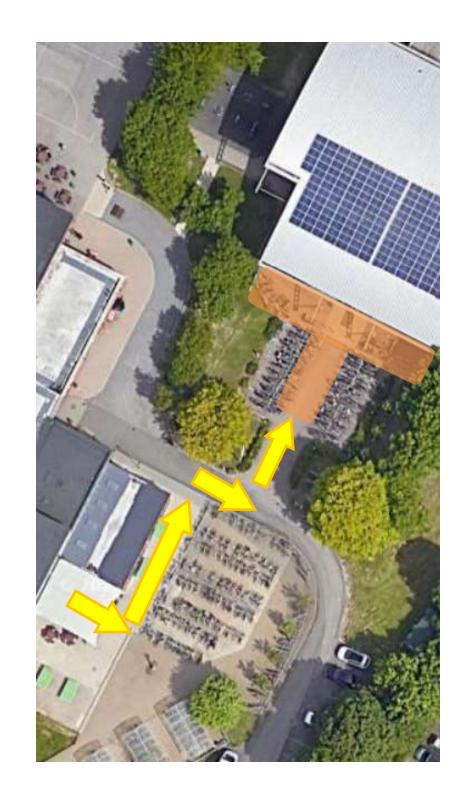

### **BEFORE EXAM:**

- Turn your phone / smart watch off and put inside your bag
- Take required equipment / pencil case out of your bag
- PUT BAG IN LOCKER
- Walk from the Yrll area to the front of the sports hall
- Arrive 10 minutes before your exam start time (so go to the toilet before)!
- When called into the hall, enter in silence
- Go to your seat in silence