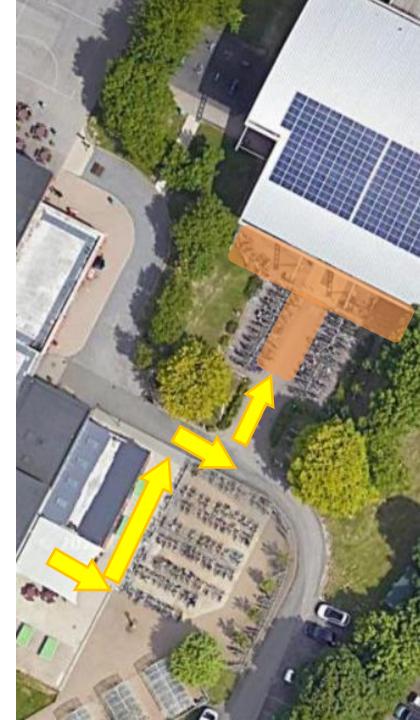

# **BEFORE EXAM:**

- Turn your phone / smart watch off and put inside your bag
- Take required equipment / pencil case out of your bag
- PUT BAG IN LOCKER
- Walk from the YrII area to the front of the sports hall
- Arrive 10 minutes before your exam start time (so go to the toilet before)!
- When called into the hall, enter in silence
- Go to your seat in silence