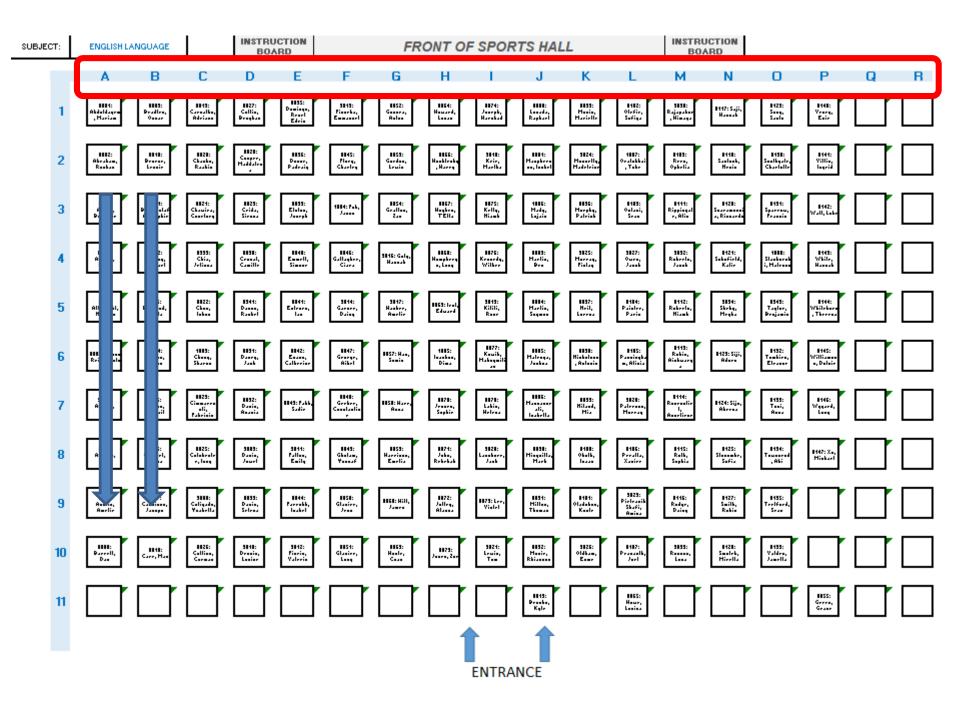

#### Amen

| ECT: | ENGLISH LANGUAGE               |                                   |                                       |                              | JCTION<br>Ard                       | FRONT OF SPORTS HALL              |                              |                              |                                    |                                       | .L                                            | S                          | EATING PLAN:                                   |
|------|--------------------------------|-----------------------------------|---------------------------------------|------------------------------|-------------------------------------|-----------------------------------|------------------------------|------------------------------|------------------------------------|---------------------------------------|-----------------------------------------------|----------------------------|------------------------------------------------|
|      | Α                              | В                                 | С                                     | D                            | Е                                   | F                                 | G                            | Н                            | 1                                  | J                                     | К                                             |                            | M N O P Q R                                    |
| 1    | 1884:<br>Abdaldage<br>, Marian | iiis:<br>Prailes,<br>Ossar        | 1115:<br>Carnalla,<br>Adrian          | HIZ7:<br>Callia,<br>Praybaa  | 8835:<br>Daniaga,<br>Rearl<br>Edria | 3813:<br>Pineta,<br>Ennota,       | 8852:<br>Gaaaraa,<br>Aalaa   | HIE4:<br>Heward,<br>Lease    | HZC<br>Auryl,<br>Rosta             | IIII:<br>Leonda,<br>Raykari           | 1199:<br>Mania,<br>Harielle                   | ttta:<br>otesta,<br>● test | Check your seating                             |
| 2    | 1112:<br>Abrahan,<br>Ruskan    | IIII:<br>Dramar,<br>Lennie        | 1121:<br>Chasta,<br>Raabia            | HIZE:<br>Gamps,<br>Haddalar  | 1835:<br>Davar,<br>Padraig          | HI45:<br>Flora,<br>Charley        | 1155:<br>Gerden,<br>Leuis    | HIES:<br>Haatirata<br>,Harry | SIMI:<br>Koio,<br>Haelka           | 1004:<br>Haapkees<br>aa, laakel       | 3824:<br>Haariig,<br>Hadeleiae                |                            | location <b>BEFORE</b>                         |
| 3    | 1003:<br>Agara,<br>Delkasie    | 1844:<br>Diakooaluf<br>Fe, Saykie | HIZ1:<br>Chamira,<br>Caarlarg         | 1129:<br>Crida,<br>Sirna     | 1833:<br>Elalan,<br>Jaarga          | 4114: P.4.,<br>7                  | HIS4:<br>Grallen,<br>Zan     | IIE7:<br>Haqbra,<br>TEIIa    | NI75:<br>Kella,<br>Hisat           | AILE:<br>Hody,<br>Lajois              | 1895:<br>Harpin,<br>Pulriak                   |                            | entering the exam                              |
| 4    | MIA:<br>Alfara,<br>Paul        | Bintz:<br>Binton<br>Hintori       | Chia,<br>Jeliana                      | 1151:<br>Grandi,<br>Granille | IIII:<br>Eeserii,<br>Sieser         | 1146:<br>Gallagher,<br>Ciara      | SB1E: Galq,<br>Hannab        | BBEB:<br>Hampbrog<br>a, Lang | 1176:<br>Kraardy,<br>Wilker        | Harlis,<br>Pre                        | SB25:<br>Harray,<br>Fislay                    | €12:<br>Quirini<br>Jussik  | The seating plans for all                      |
| 5    | Alluright,<br>Hiselse          | SINE:<br>Dd,<br>Grels             | 1122:<br>Cl.n.,<br>L.t.,              | 1341:<br>Danna,<br>Rankel    | Hidt:<br>Ealrara,<br>Iae            | 3814:<br>Gararr,<br>Daing         | 3817:<br>Hanker,<br>Aurlie   | IIIE3: Iral,<br>Eduard       | 3315:<br>Killi,<br>R               | Hidi<br>Harlin,<br>Sugar              | 1137:<br>Heil,<br>Lerres                      |                            | exams each day will be placed in the following |
| 6    | IIIE: Aanaa<br>Roin, Paula     | IIII<br>Prava,<br>Liliae          | dills:<br>Chang<br>Share              | 1134:<br>Daary,<br>Jaak      | 1142:<br>Essan,<br>Calbrein         | H47:<br>Grange,<br>Aibel          | 1157: H.J.,<br>Sauta         | 1885:<br>Isaataa,<br>Dina    | H177:<br>Kawik,<br>Hutaqaili<br>Ja | Halenga,<br>Halenga,<br>Jankas        | Histoleee<br>, Auleeie                        |                            | locations:                                     |
| 7    | 3014:<br>Araald,<br>Haa        | BIIS:<br>Draina,<br>Abiyail       | 1123:<br>Cinnarra<br>ali,<br>Fatricia | BB32:<br>Dunin,<br>Anuniu    | 1143: Patt,<br>Sadir                | H40:<br>Greter,<br>Constalis<br>r | 1151: Harr,<br>Anna          | 1171:<br>Jeanea,<br>Saykie   | BU78:<br>Labia,<br>Helena          | HING:<br>Hannaner<br>ali,<br>Isabella | 8893);<br>Hilada,<br>Hia                      |                            | • Dining area exit                             |
| 8    | 8338:<br>Aurora,<br>Rhia       | IIIE:<br>Calerel,<br>Elrea        | HIZS:<br>Calabrate<br>e, lang         | SIIIS:<br>Danin,<br>Jacort   | 38111:<br>Palles,<br>Ewily          | 1145:<br>Glatan,<br>Yanasé        | 8853:<br>Harrissa,<br>Eurlia | 1171:<br>Jaka,<br>Rokokak    | 1121:<br>Landerr,<br>Jack          | HISI:<br>Hisqailla,<br>Haak           | HANN:<br>Okalk,<br>Isaas                      |                            | (towards sports                                |
| 9    | III7:<br>Analia,<br>Analia     | 1147:<br>Ci,<br>J,                | 3111:<br>Caliquia,<br>Yautollu        | 1133:<br>Danin,<br>Selena    | 1144:<br>Parrakk,<br>Teakel         | HISI:<br>Glasier,<br>Jean         | nien: Hann,<br>Vanne         | 1172:<br>Jalley,<br>Alama    | 1175: Lee,<br>Vialet               | 1134:<br>Hillon,<br>Thomas            | 8484:<br>Oladataa,<br>Kaale                   |                            | hall)                                          |
| 10   | HIII:<br>Darrell,<br>Dae       | IIII:<br>Carr, Ha                 | HIZE:<br>Callino,<br>Carnato          | 3818:<br>Dronin,<br>Lucior   | 3842:<br>Piaria,<br>Valeria         | 1151:<br>Glasier,<br>Long         | Alf3:<br>Haalr,<br>Case      | 1175:<br>Jaara, Zar          | 9821:<br>Louis,<br>Tee             | HIJZ:<br>Haair,<br>Rhianna            | SHZE:<br>Oldban,<br>Exer                      |                            | Sports hall front and                          |
| 11   |                                |                                   |                                       |                              |                                     |                                   |                              |                              |                                    | BI13:<br>Praska,<br>Kylr              |                                               |                            | side entrance                                  |
| J    | ENTRANCE                       |                                   |                                       |                              |                                     |                                   |                              |                              |                                    |                                       | <ul> <li>Entrance to exam<br/>hall</li> </ul> |                            |                                                |