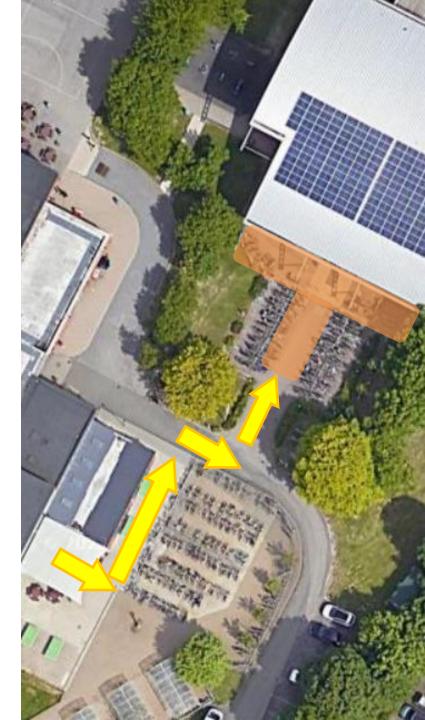

# **BEFORE EXAM:**

- Turn your phone / smart watch off and put inside your bag
- Take required equipment / pencil case out of your bag
- PUT BAG IN LOCKER
- Walk from the YrII area to the front of the sports hall
- Arrive 10 minutes before your exam start time (so go to the toilet before)!
- When called into the hall, enter in silence
- Go to your seat in silence