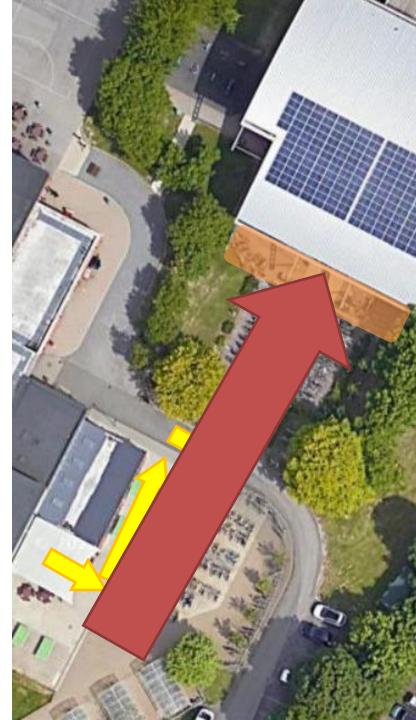

# **BEFORE EXAM:**

- Turn your phone / smart watch off and put inside your bag
- Take required equipment / pencil case out of your bag
- PUT BAG IN LOCKER
- Walk from the YrII area to the front of the sports hall
- Arrive 10 minutes before your exam start time (so go to the toilet before)!
- When called into the hall, enter in silence
- Go to your seat in silence