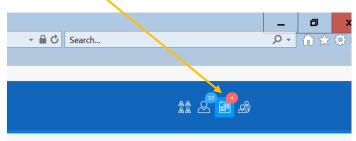

# How to upload work to e-praise - Students

## Select your planner



### Select the work you want to complete/ upload



### Then select the upload file option



### The following box will appear



If you select "click to choose", your file explorer will automatically open and you can navigate to the file you want and select "open"



If you want to drag the file into place then you will need to open file explorer yourself and hold the mouse button down to drag the doc you want across



Once the file is selected select upload



The file will upload and the box will close automatically when it has uploaded.



The work will now show as handed in



This is how it looks in your teachers mark books



REMEMBER YOU CAN ONLY UPLOAD ONE DOCUMNET PER HOMEWORK!