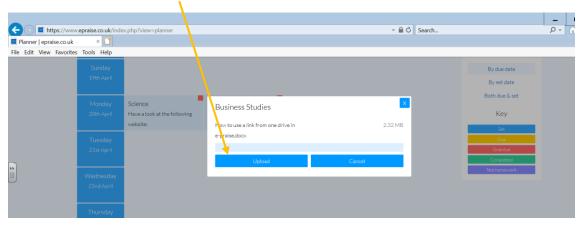

Once the file is selected select upload

The file will upload and the box will close automatically when it has uploaded.

The work will now show as handed in

This is how it looks in your teachers mark books