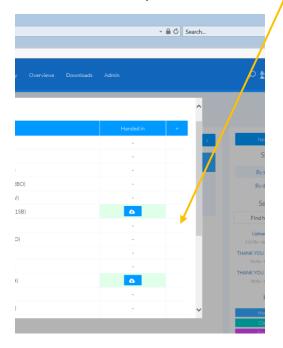

Once the file is selected select upload

The file will upload and the box will close automatically when it has uploaded.

The work will now show as handed in

This is how it looks in your teachers mark books