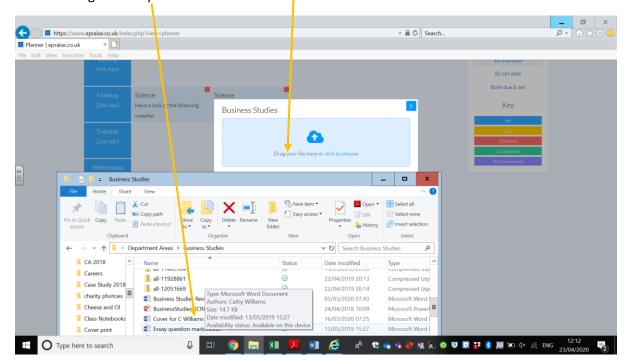

### The following box will appear

If you select "click to choose", your file explorer will automatically open and you can navigate to the file you want and select "open"

If you want to drag the file into place then you will need to open file explorer yourself and hold the mouse button down to drag the doc you want across