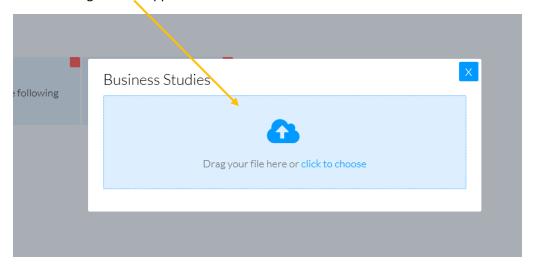

### The following box will appear

If you select "click to choose", your file explorer will automatically open and you can navigate to the file you want and select "open"

If you want to drag the file into place then you will need to open file explorer yourself and hold the mouse button down to drag the doc you want across

Once the file is selected select upload

The file will upload and the box will close automatically when it has uploaded.

The work will now show as handed in

This is how it looks in your teachers mark books