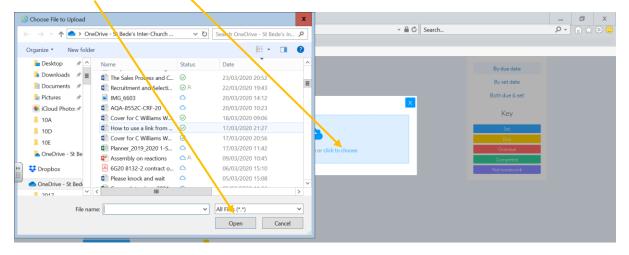

### The following box will appear

If you select "click to choose", your file explorer will automatically open and you can navigate to the file you want and select "open"

If you want to drag the file into place then you will need to open file explorer yourself and hold the mouse button down to drag the doc you want across