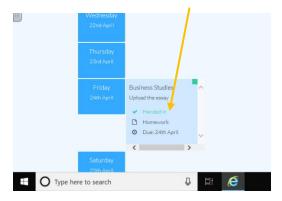

### Select the work you want to complete/ upload

### Then select the upload file option