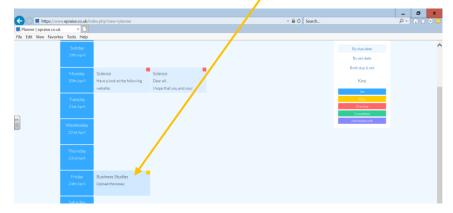

# How to upload work to e-praise - Students

## Select your planner



### Select the work you want to complete/ upload



### Then select the upload file option



### The following box will appear



If you select "click to choose", your file explorer will automatically open and you can navigate to the file you want and select "open"



If you want to drag the file into place then you will need to open file explorer yourself and hold the mouse button down to drag the doc you want across



Once the file is selected select upload



The file will upload and the box will close automatically when it has uploaded.



The work will now show as handed in



This is how it looks in your teachers mark books



REMEMBER YOU CAN ONLY UPLOAD ONE DOCUMNET PER HOMEWORK!