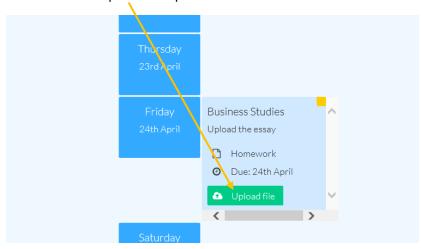

# How to upload work to e-praise - Students

## Select your planner



### Select the work you want to complete/ upload



### Then select the upload file option



### The following box will appear



If you select "click to choose", your file explorer will automatically open and you can navigate to the file you want and select "open"



If you want to drag the file into place then you will need to open file explorer yourself and hold the mouse button down to drag the doc you want across



Once the file is selected select upload



The file will upload and the box will close automatically when it has uploaded.



The work will now show as handed in



This is how it looks in your teachers mark books



REMEMBER YOU CAN ONLY UPLOAD ONE DOCUMNET PER HOMEWORK!