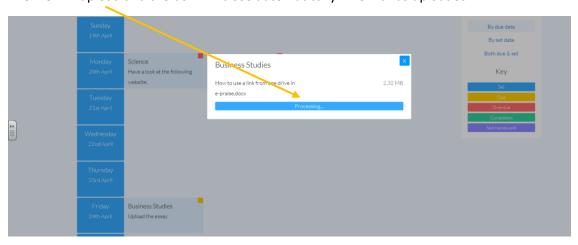

Once the file is selected select upload

The file will upload and the box will close automatically when it has uploaded.

The work will now show as handed in

This is how it looks in your teachers mark books